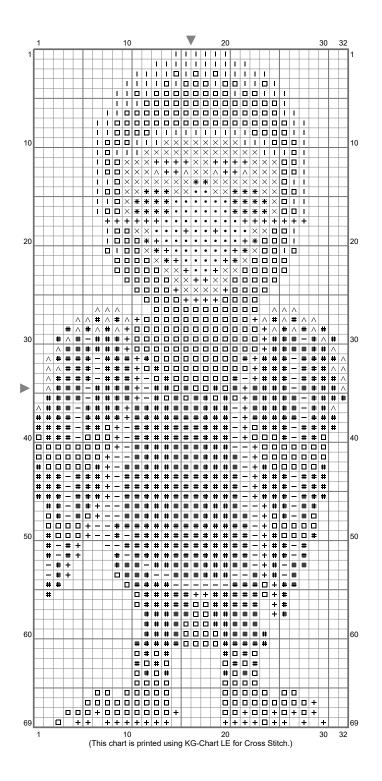

## Big Pigeon

Stitch Count: 32w x 69h

Finished Size: 4.51 cm x 9.73 cm (18 ct./inch)

Cloth: Anne Cloth Cloth's Color: White # of colors: 9 Colors

## Color Table (DMC)

| Cross Stitch |       |          |  |
|--------------|-------|----------|--|
| $\land$      | B5200 | (40 ct)  |  |
| +            | 310   | (127 ct) |  |
|              | 414   | (107 ct) |  |
|              | 535   | (419 ct) |  |
|              | 646   | (93 ct)  |  |
| #            | 648   | (535 ct) |  |
| *            | 3064  | (30 ct)  |  |
| •            | 3072  | (50 ct)  |  |
| $\times$     | 3862  | (82 ct)  |  |