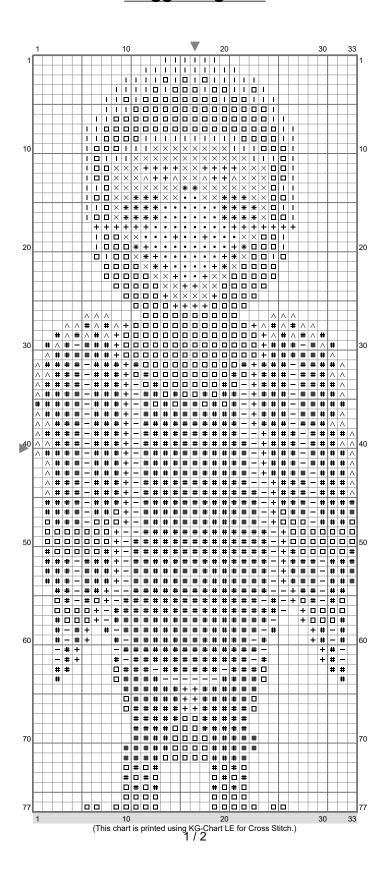

## Bigger Pigeon

Stitch Count: 33w x 80h

Finished Size: 4.65 cm x 11.28 cm (18 ct./inch)

Cloth: Anne Cloth Cloth's Color: White # of colors: 9 Colors

## Color Table (DMC)

| Cross Stitch |       |          |
|--------------|-------|----------|
| $\land$      | B5200 | (60 ct)  |
| +            | 310   | (143 ct) |
|              | 414   | (107 ct) |
|              | 535   | (427 ct) |
| _            | 646   | (126 ct) |
| #            | 648   | (786 ct) |
| *            | 3064  | (30 ct)  |
| •            | 3072  | (50 ct)  |
| $\times$     | 3862  | (82 ct)  |