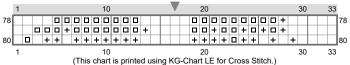

## Bigger Pigeon

Stitch Count: 33w x 80h

Finished Size: 4.65 cm x 11.28 cm (18 ct./inch)

Cloth: Anne Cloth Cloth's Color: White # of colors: 9 Colors

## Color Table (DMC)

| Cross Stitch |       |          |
|--------------|-------|----------|
| $\land$      | B5200 | (60 ct)  |
| +            | 310   | (143 ct) |
|              | 414   | (107 ct) |
|              | 535   | (427 ct) |
| _            | 646   | (126 ct) |
| #            | 648   | (786 ct) |
| *            | 3064  | (30 ct)  |
| •            | 3072  | (50 ct)  |
| $\times$     | 3862  | (82 ct)  |