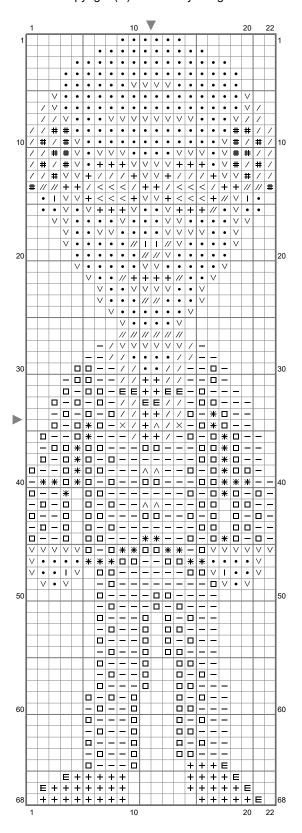

## Brant Bailiwick, J.D.

Copyright (C) 2018 Emily Morganti

Stitch Count: 22w x 68h

Finished Size: 3.10 cm x 9.59 cm (18 ct./inch)

Cloth: Anne Cloth Cloth's Color: White # of colors: 14 Colors

## Color Table (DMC)

| Cross Stitch |       |          |
|--------------|-------|----------|
| /            | B5200 | (62 ct)  |
| +            | 310   | (76 ct)  |
|              | 312   | (255 ct) |
| $\times$     | 334   | (2 ct)   |
|              | 336   | (178 ct) |
| #            | 647   | (20 ct)  |
|              | 838   | (6 ct)   |
| *            | 939   | (31 ct)  |
| •            | 950   | (233 ct) |
| Λ            | 972   | (5 ct)   |
| V            | 3064  | (114 ct) |
| <            | 3755  | (12 ct)  |
| //           | 3772  | (20 ct)  |
| E            | 3799  | (12 ct)  |