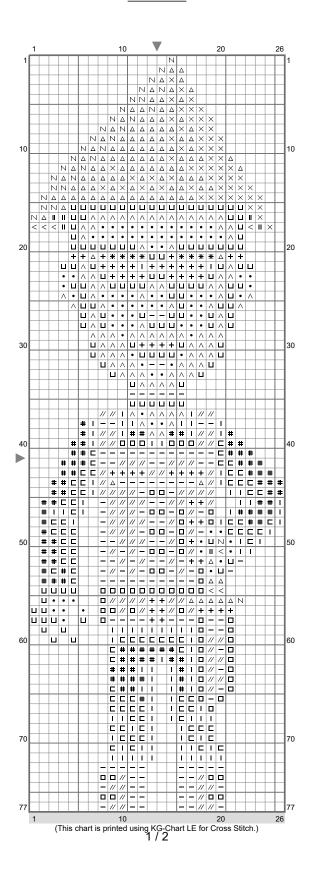

## Brett

(This chart is printed using KG-Chart LE for Cross Stitch.)

Stitch Count: 26w x 82h Finished Size: 3.66 cm x 11.57 cm (18 ct./inch) Cloth: Anne Cloth Cloth's Color: White # of colors: 16 Colors

| Color Table (DMC) |       |          |
|-------------------|-------|----------|
| Cross Stitch      |       |          |
| Ν                 | B5200 | (31 ct)  |
| +                 | 310   | (53 ct)  |
| <                 | 317   | (7 ct)   |
| //                | 829   | (108 ct) |
| ₩                 | 895   | (8 ct)   |
| —                 | 898   | (148 ct) |
|                   | 938   | (99 ct)  |
|                   | 935   | (100 ct) |
|                   | 937   | (84 ct)  |
| #                 | 469   | (85 ct)  |
| Х                 | 452   | (58 ct)  |
| Δ                 | 453   | (116 ct) |
| •                 | 3064  | (90 ct)  |
| Ц                 | 3772  | (127 ct) |
| II                | 3799  | (6 ct)   |
| $\wedge$          | 3863  | (98 ct)  |
|                   |       |          |