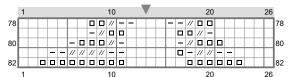

## Brett

(This chart is printed using KG-Chart LE for Cross Stitch.)

Stitch Count: 26w x 82h Finished Size: 3.66 cm x 11.57 cm (18 ct./inch) Cloth: Anne Cloth Cloth's Color: White # of colors: 16 Colors

| Color Table (DMC) |       |          |
|-------------------|-------|----------|
| Cross Stitch      |       |          |
| Ν                 | B5200 | (31 ct)  |
| +                 | 310   | (53 ct)  |
| <                 | 317   | (7 ct)   |
| //                | 829   | (108 ct) |
| ₩                 | 895   | (8 ct)   |
| —                 | 898   | (148 ct) |
|                   | 938   | (99 ct)  |
|                   | 935   | (100 ct) |
|                   | 937   | (84 ct)  |
| #                 | 469   | (85 ct)  |
| Х                 | 452   | (58 ct)  |
| Δ                 | 453   | (116 ct) |
| •                 | 3064  | (90 ct)  |
| Ц                 | 3772  | (127 ct) |
| II                | 3799  | (6 ct)   |
| $\wedge$          | 3863  | (98 ct)  |
|                   |       |          |