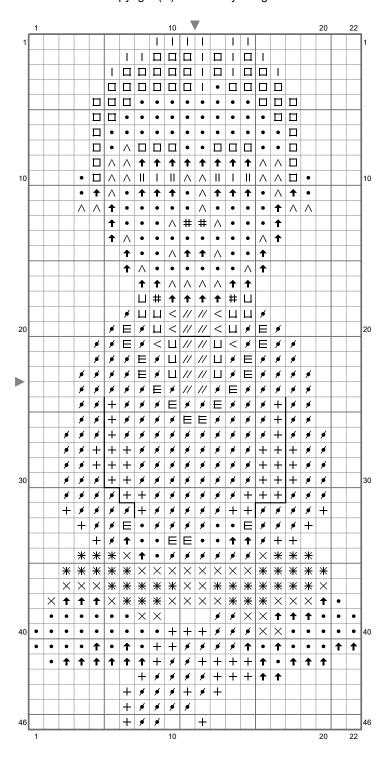

## Copyright (C) 2017 Emily Morganti

Stitch Count: 22w x 46h

Finished Size: 3.10 cm x 6.49 cm (18 ct./inch)

Cloth: Anne Cloth Cloth's Color: White # of colors: 15 Colors

## Color Table (DMC)

| Cross Stitch |       |          |
|--------------|-------|----------|
|              | BLANC | (4 ct)   |
| #            | 300   | (4 ct)   |
| +            | 310   | (58 ct)  |
| *            | 311   | (34 ct)  |
| <            | 318   | (6 ct)   |
| X            | 336   | (31 ct)  |
| Ш            | 453   | (14 ct)  |
|              | 801   | (18 ct)  |
| ø            | 823   | (187 ct) |
| E            | 931   | (18 ct)  |
|              | 938   | (47 ct)  |
| Λ            | 976   | (31 ct)  |
| //           | 3777  | (12 ct)  |
| <b>↑</b>     | 3826  | (65 ct)  |
| •            | 3827  | (120 ct) |
| Backstitch   |       |          |
| _            | 310   | (2 ct)   |
| _            | 931   | (20 ct)  |