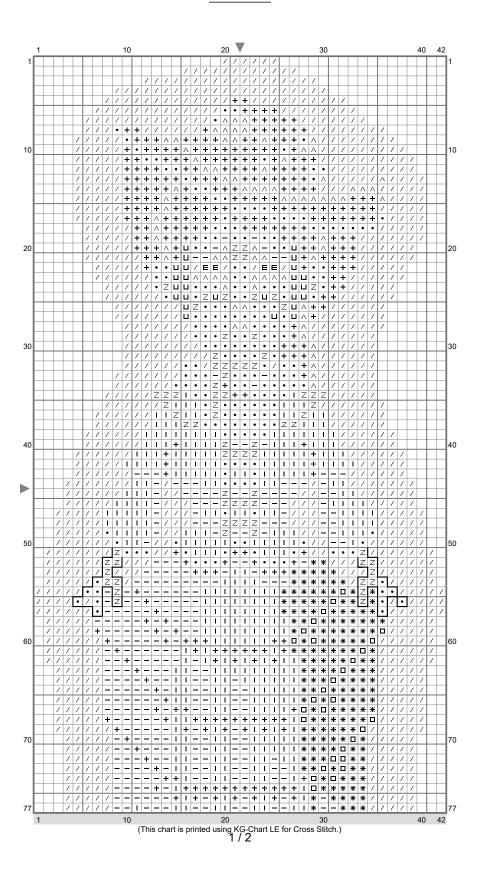

Clara

Clara

Stitch Count: 42w x 88h Finished Size: 5.92 cm x 12.41 cm (18 ct./inch) Cloth: Anne Cloth Cloth's Color: White # of colors: 11 Colors

| Color Table (DMC) |      |           |
|-------------------|------|-----------|
| Cross Stitch      |      |           |
| $\wedge$          | 518  | (80 ct)   |
| Ζ                 | 813  | (75 ct)   |
| Ε                 | 817  | (4 ct)    |
| Ж                 | 826  | (175 ct)  |
| Ц                 | 827  | (26 ct)   |
| •                 | 828  | (229 ct)  |
| +                 | 3750 | (338 ct)  |
|                   | 3760 | (390 ct)  |
| _                 | 3765 | (380 ct)  |
| /                 | 3841 | (1179 ct) |
|                   | 3842 | (30 ct)   |
| Backstitch        |      |           |
| 5                 | 518  | (47 ct)   |

## Comment

For transparent glow effect, stitch the / symbol around Clara's body as half stitches (only one leg of the cross stitch), using one strand of DMC 3841 and one strand of Kreinik blending filament 094 (Star Blue).