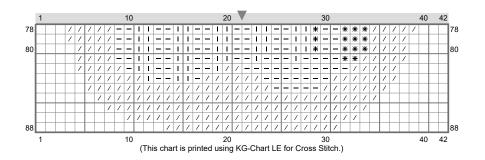

Clara

Clara

Stitch Count: 42w x 88h Finished Size: 5.92 cm x 12.41 cm (18 ct./inch) Cloth: Anne Cloth Cloth's Color: White # of colors: 11 Colors

| Color Table (DMC) |      |           |
|-------------------|------|-----------|
| Cross Stitch      |      |           |
| $\wedge$          | 518  | (80 ct)   |
| Ζ                 | 813  | (75 ct)   |
| Ε                 | 817  | (4 ct)    |
| Ж                 | 826  | (175 ct)  |
| Ц                 | 827  | (26 ct)   |
| •                 | 828  | (229 ct)  |
| +                 | 3750 | (338 ct)  |
|                   | 3760 | (390 ct)  |
| _                 | 3765 | (380 ct)  |
| /                 | 3841 | (1179 ct) |
|                   | 3842 | (30 ct)   |
| Backstitch        |      |           |
| 5                 | 518  | (47 ct)   |

## Comment

For transparent glow effect, stitch the / symbol around Clara's body as half stitches (only one leg of the cross stitch), using one strand of DMC 3841 and one strand of Kreinik blending filament 094 (Star Blue).