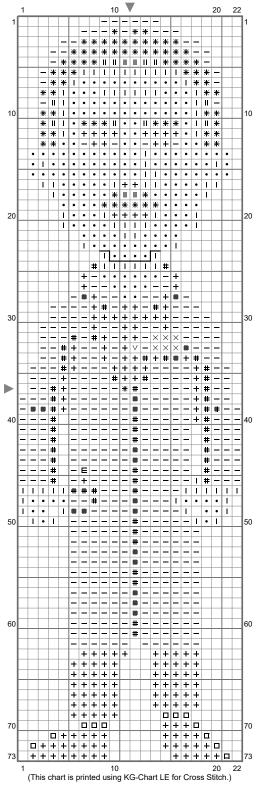

## Coroner

Stitch Count: 22w x 73h Finished Size: 3.10 cm x 10.30 cm (18 ct./inch) Cloth: Anne Cloth Cloth's Color: White # of colors: 11 Colors

| Color Table (DMC) |       |          |
|-------------------|-------|----------|
| Cross Stitch      |       |          |
|                   | B5200 | (466 ct) |
| +                 | 310   | (172 ct) |
| •                 | 632   | (195 ct) |
| I                 | 646   | (14 ct)  |
| Ж                 | 648   | (76 ct)  |
| V                 | 725   | (1 ct)   |
| Ι                 | 839   | (88 ct)  |
| #                 | 841   | (74 ct)  |
| X                 | 3012  | (6 ct)   |
|                   | 3799  | (12 ct)  |
| Ε                 | 3842  | (1 ct)   |
| Backstitch        |       |          |
| 5                 | 310   | (5 ct)   |
|                   |       |          |