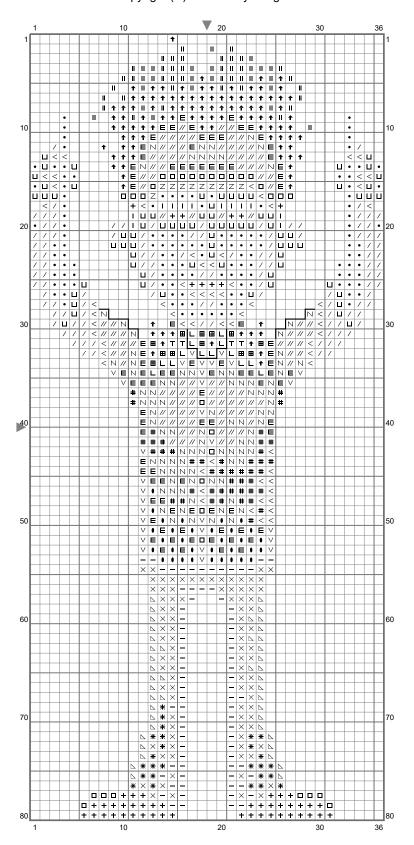

## Copyright (C) 2018 Emily Morganti

Stitch Count: 36w x 80h

Finished Size: 5.08 cm x 11.28 cm (18 ct./inch)

Cloth: Anne Cloth Cloth's Color: White # of colors: 23 Colors

| Col | lor | Tab | le i | (D) | AC) |
|-----|-----|-----|------|-----|-----|
|     |     |     |      |     |     |

| Cross Stitch   |      |          |  |  |
|----------------|------|----------|--|--|
| +              | 310  | (52 ct)  |  |  |
| $\blacksquare$ | 347  | (12 ct)  |  |  |
| 1              | 349  | (110 ct) |  |  |
|                | 355  | (14 ct)  |  |  |
| #              | 632  | (45 ct)  |  |  |
|                | 791  | (74 ct)  |  |  |
| $\times$       | 792  | (90 ct)  |  |  |
| *              | 793  | (26 ct)  |  |  |
| $\overline{Z}$ | 794  | (44 ct)  |  |  |
| V              | 840  | (30 ct)  |  |  |
|                | 841  | (33 ct)  |  |  |
| E              | 842  | (90 ct)  |  |  |
|                | 844  | (32 ct)  |  |  |
|                | 900  | (61 ct)  |  |  |
| •              | 945  | (133 ct) |  |  |
|                | 975  | (12 ct)  |  |  |
| Ш              | 3064 | (76 ct)  |  |  |
|                | 3685 | (4 ct)   |  |  |
| /              | 3773 | (115 ct) |  |  |
| <              | 3862 | (63 ct)  |  |  |
| Z              | 3864 | (10 ct)  |  |  |
| //             | 3865 | (106 ct) |  |  |
| Ν              | 3866 | (93 ct)  |  |  |
| Backstitch     |      |          |  |  |
| _              | 310  | (10 ct)  |  |  |
| _              | 841  | (14 ct)  |  |  |
|                |      |          |  |  |

## Comment

Backstitch tie with 310. Backstitch shirt arms with 841.

Thimbleweed Park cross stitch chart created by Emily Morganti (http://www.emilymorganti.com/thimblecharts). This free pattern may not be used for commercial purposes.