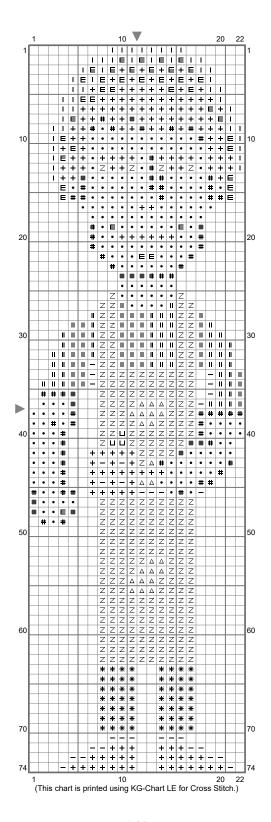

## **Dave**

## **Dave**

Stitch Count: 22w x 74h

Finished Size: 3.10 cm x 10.44 cm (18 ct./inch)

Cloth: Anne Cloth Cloth's Color: White # of colors: 11 Colors

## Color Table (DMC)

| Cross Stitch |       |          |
|--------------|-------|----------|
| Z            | B5200 | (265 ct) |
| +            | 310   | (161 ct) |
| Ш            | 351   | (3 ct)   |
| E            | 433   | (41 ct)  |
| #            | 434   | (78 ct)  |
| •            | 436   | (206 ct) |
| Δ            | 831   | (23 ct)  |
|              | 975   | (48 ct)  |
|              | 3021  | (31 ct)  |
|              | 3022  | (99 ct)  |
| *            | 3838  | (56 ct)  |