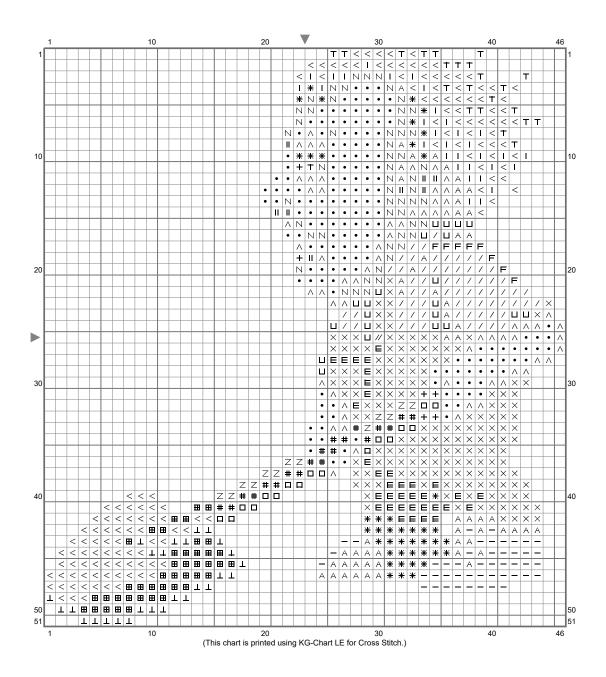

## Doug

Stitch Count: 46w x 51h Finished Size: 12.98 cm x 14.39 cm (18 ct./inch) Cloth: Anne Cloth Cloth's Color: White # of colors: 22 Colors

| Color Table (DMC) |       |          |
|-------------------|-------|----------|
| Cross Stitch      |       |          |
| Τ                 | B5200 | (23 ct)  |
| +                 | 310   | (6 ct)   |
| Ц                 | 334   | (22 ct)  |
| Х                 | 336   | (166 ct) |
| L                 | 413   | (27 ct)  |
| Ħ                 | 414   | (43 ct)  |
| Ζ                 | 420   | (13 ct)  |
| •                 | 422   | (164 ct) |
| А                 | 535   | (56 ct)  |
|                   | 646   | (32 ct)  |
| <                 | 648   | (138 ct) |
| F                 | 800   | (8 ct)   |
|                   | 801   | (8 ct)   |
| /                 | 809   | (67 ct)  |
| #                 | 938   | (20 ct)  |
| Ε                 | 939   | (35 ct)  |
| //                | 973   | (1 ct)   |
| _                 | 3022  | (46 ct)  |
|                   | 3371  | (17 ct)  |
| *                 | 3799  | (43 ct)  |
| Λ                 | 3863  | (65 ct)  |
| Ν                 | 3864  | (54 ct)  |
|                   |       |          |

## Comment

Thimbleweed Park cross stitch chart created by Emily Morganti (http://www.emilymorganti.com/thimblecharts).

This free pattern may not be used for commercial purposes.

In a town like Thimbleweed Park a dead body is the least of your problems. Learn more at: http://www.thimbleweedpark.com