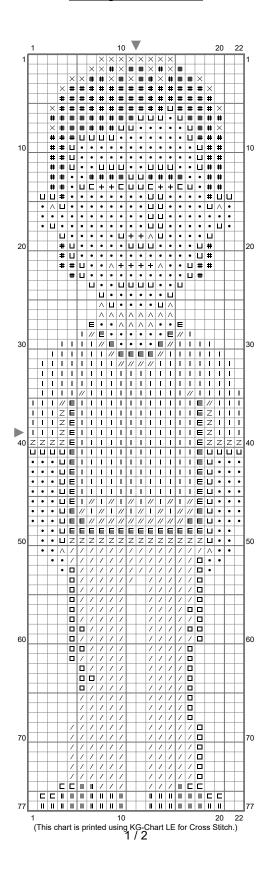

## Gary Winnick

Stitch Count: 22w x 77h Finished Size: 3.10 cm x 10.86 cm (18 ct./inch) Cloth: Anne Cloth Cloth's Color: White # of colors: 14 Colors

| Color Table (DMC) |       |          |
|-------------------|-------|----------|
| Cross Stitch      |       |          |
|                   | BLANC | (12 ct)  |
| +                 | 310   | (10 ct)  |
| //                | 333   | (37 ct)  |
| /                 | 336   | (246 ct) |
| $\wedge$          | 433   | (21 ct)  |
| Ц                 | 434   | (98 ct)  |
|                   | 452   | (33 ct)  |
| Ζ                 | 791   | (28 ct)  |
| Ε                 | 792   | (52 ct)  |
| X                 | 938   | (25 ct)  |
| •                 | 3064  | (241 ct) |
| #                 | 3371  | (125 ct) |
|                   | 3746  | (252 ct) |
|                   | 3842  | (41 ct)  |
|                   |       |          |