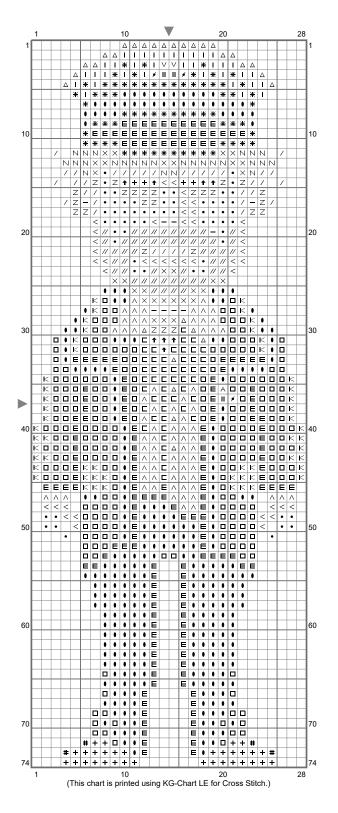

## George

Stitch Count: 28w x 74h

Finished Size: 3.95 cm x 10.44 cm (18 ct./inch)

Cloth: Anne Cloth Cloth's Color: White # of colors: 24 Colors

## Color Table (DMC)

| Cross Stitch |       |          |
|--------------|-------|----------|
| <b>↑</b>     | BLANC | (8 ct)   |
| +            | 310   | (36 ct)  |
|              | 312   | (247 ct) |
| •            | 336   | (318 ct) |
|              | 433   | (9 ct)   |
| $\times$     | 434   | (31 ct)  |
| <            | 435   | (42 ct)  |
| Z            | 436   | (26 ct)  |
| •            | 437   | (62 ct)  |
| #            | 535   | (4 ct)   |
| П            | 666   | (3 ct)   |
| I            | 930   | (36 ct)  |
| Δ            | 931   | (30 ct)  |
| E            | 939   | (172 ct) |
| ø            | 973   | (3 ct)   |
| V            | 3024  | (2 ct)   |
|              | 3031  | (36 ct)  |
| Α            | 3045  | (1 ct)   |
| N            | 3371  | (26 ct)  |
| *            | 3750  | (68 ct)  |
|              | 3755  | (49 ct)  |
| K            | 3760  | (54 ct)  |
| Λ            | 3841  | (73 ct)  |
| //           | 3863  | (52 ct)  |

## Comment

Thimbleweed Park cross stitch chart created by Emily Morganti (http://www.emilymorganti.com/thimblecharts). This free pattern may not be used for commercial purposes.

In a town like Thimbleweed Park a dead body is the least of your problems. Learn more at: http://www.thimbleweedpark.com