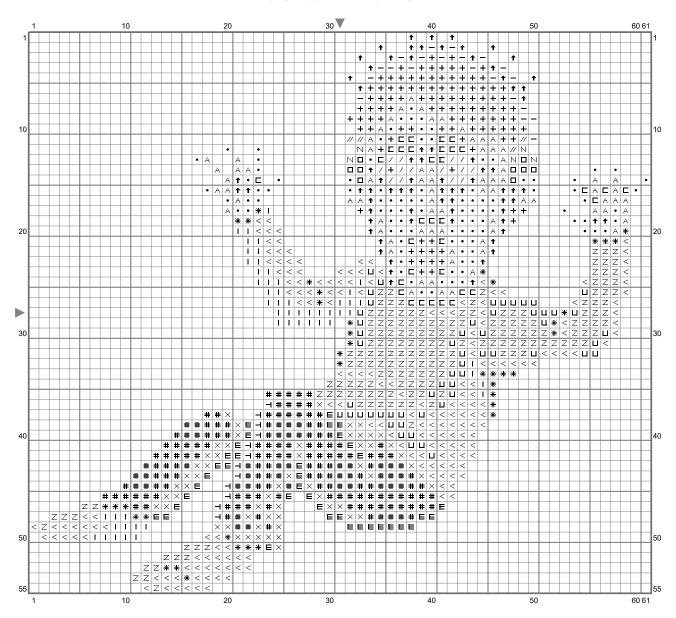

## **Hotel Guest**

Copyright (C) 2018 Emily Morganti

Stitch Count: 61w x 55h Finished Size: 8.60 cm x 7.76 cm (18 ct./inch) Cloth: Anne Cloth Cloth's Color: White # of colors: 19 Colors

| Color Table (DMC) |       |          |
|-------------------|-------|----------|
| Cross Stitch      |       |          |
| /                 | BLANC | (14 ct)  |
| +                 | 310   | (107 ct) |
| Ж                 | 315   | (40 ct)  |
| <                 | 316   | (187 ct) |
| 1                 | 420   | (75 ct)  |
| •                 | 422   | (99 ct)  |
| Ν                 | 646   | (5 ct)   |
|                   | 648   | (9 ct)   |
| Ζ                 | 778   | (173 ct) |
| Ε                 | 791   | (38 ct)  |
| $\times$          | 792   | (59 ct)  |
| #                 | 793   | (178 ct) |
| Η                 | 794   | (12 ct)  |
| //                | 844   | (4 ct)   |
|                   | 869   | (21 ct)  |
|                   | 3726  | (54 ct)  |
| Ш                 | 3727  | (56 ct)  |
| А                 | 3828  | (77 ct)  |
|                   | 3862  | (34 ct)  |