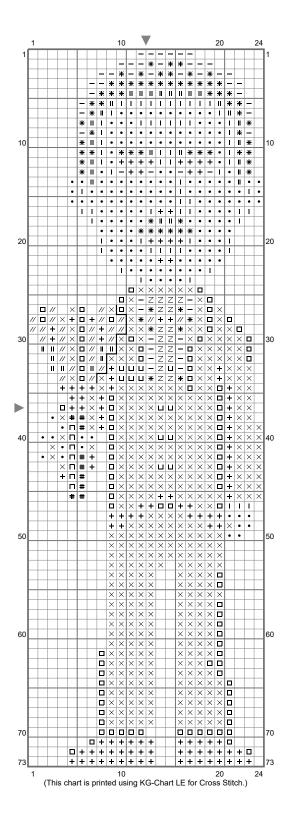

## **Hotel Manager**

Stitch Count: 24w x 73h

Finished Size: 3.38 cm x 10.30 cm (18 ct./inch)

Cloth: Anne Cloth Cloth's Color: White # of colors: 13 Colors

## Color Table (DMC)

| Cross Stitch      |          |
|-------------------|----------|
| — B5200           | (49 ct)  |
| + 310             | (121 ct) |
| # 407             | (9 ct)   |
| <b>□</b> 535      | (99 ct)  |
| • 632             | (180 ct) |
| // 645            | (26 ct)  |
| II 646            | (35 ct)  |
| <del>**</del> 648 | (69 ct)  |
| <b>Z</b> 791      | (17 ct)  |
| l 839             | (66 ct)  |
| × 844             | (429 ct) |
| <b>□</b> 950      | (7 ct)   |
| □ 972             | (13 ct)  |
| Backstitch        |          |
| <b>¬</b> 310      | (12 ct)  |