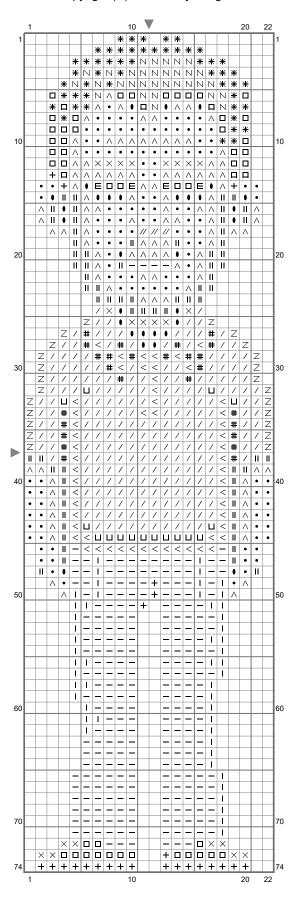

#### Copyright (C) 2018 Emily Morganti

Stitch Count: 22w x 74h

Finished Size: 3.10 cm x 10.44 cm (18 ct./inch)

Cloth: Anne Cloth Cloth's Color: White # of colors: 19 Colors

### Color Table (DMC)

| Cross Stitch |       |          |
|--------------|-------|----------|
| E            | BLANC | (4 ct)   |
| //           | 300   | (3 ct)   |
| +            | 310   | (24 ct)  |
|              | 433   | (31 ct)  |
|              | 434   | (70 ct)  |
| II           | 434   | (70 ct)  |
| $\land$      | 435   | (107 ct) |
| •            | 436   | (127 ct) |
| /            | 452   | (234 ct) |
| Z            | 453   | (24 ct)  |
|              | 535   | (51 ct)  |
| #            | 646   | (26 ct)  |
| <            | 647   | (55 ct)  |
| Ш            | 648   | (16 ct)  |
| $\times$     | 938   | (22 ct)  |
| Ν            | 3031  | (32 ct)  |
|              | 3371  | (52 ct)  |
| *            | 3781  | (51 ct)  |
| _            | 3799  | (253 ct) |