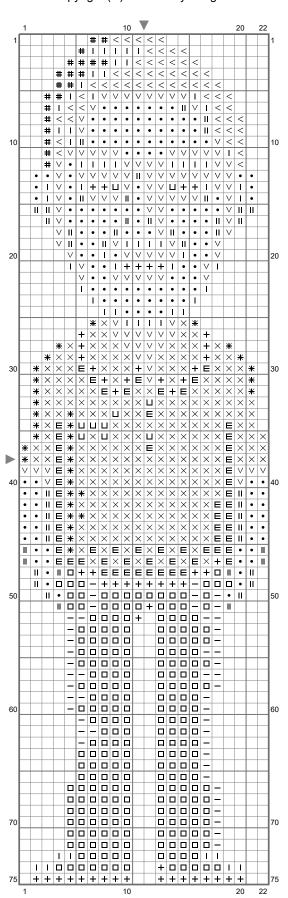

## Copyright (C) 2018 Emily Morganti

Stitch Count: 22w x 75h

Finished Size: 3.10 cm x 10.58 cm (18 ct./inch)

Cloth: Anne Cloth Cloth's Color: White # of colors: 13 Colors

| $C \sim$ | lor  | Tم | ble  |    | 10      |  |
|----------|------|----|------|----|---------|--|
| CO       | lOI: | ıа | nie- | ロカ | /(( , ) |  |

| Cross Stitch |       |          |  |  |  |
|--------------|-------|----------|--|--|--|
| Ш            | BLANC | (10 ct)  |  |  |  |
| +            | 310   | (56 ct)  |  |  |  |
|              | 535   | (48 ct)  |  |  |  |
| $\times$     | 791   | (253 ct) |  |  |  |
| *            | 793   | (33 ct)  |  |  |  |
|              | 838   | (63 ct)  |  |  |  |
| #            | 839   | (20 ct)  |  |  |  |
| E            | 939   | (63 ct)  |  |  |  |
| •            | 3064  | (166 ct) |  |  |  |
| <            | 3371  | (58 ct)  |  |  |  |
|              | 3799  | (248 ct) |  |  |  |
| V            | 3862  | (114 ct) |  |  |  |
|              | 3863  | (48 ct)  |  |  |  |

## Comment

Thimbleweed Park cross stitch chart created by Emily Morganti (http://www.emilymorganti.com/thimblecharts). This free pattern may not be used for commercial purposes.

In a town like Thimbleweed Park a dead body is the least of your problems. Learn more at: http://www.thimbleweedpark.com