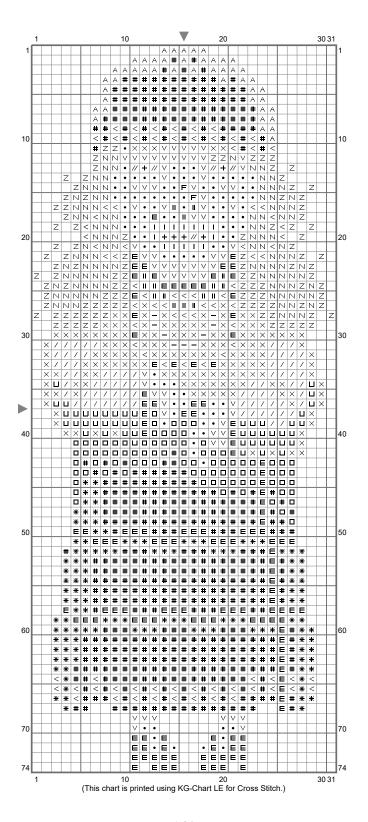

## **Madame Morena**

Stitch Count: 31w x 74h

Finished Size: 4.37 cm x 10.44 cm (18 ct./inch)

Cloth: Anne Cloth Cloth's Color: White # of colors: 19 Colors

## Color Table (DMC)

| Cross Stitch |       |          |
|--------------|-------|----------|
| //           | BLANC | (5 ct)   |
| +            | 310   | (6 ct)   |
| #            | 347   | (469 ct) |
| *            | 355   | (124 ct) |
| Z            | 452   | (106 ct) |
| Ν            | 453   | (108 ct) |
| Ш            | 597   | (48 ct)  |
| Α            | 720   | (46 ct)  |
|              | 869   | (16 ct)  |
|              | 918   | (14 ct)  |
| $\times$     | 930   | (153 ct) |
| E            | 938   | (142 ct) |
| _            | 939   | (9 ct)   |
| /            | 964   | (76 ct)  |
| <            | 972   | (89 ct)  |
| •            | 3064  | (106 ct) |
| V            | 3772  | (72 ct)  |
|              | 3777  | (85 ct)  |
| F            | 3828  | (2 ct)   |