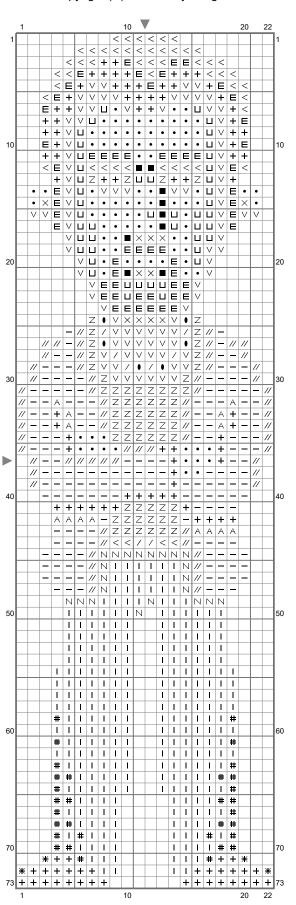

# Peter

## Copyright (C) 2017 Emily Morganti

Stitch Count: 22w x 73h

Finished Size: 3.10 cm x 10.30 cm (18 ct./inch)

Cloth: Anne Cloth Cloth's Color: White # of colors: 18 Colors

## Color Table (DMC)

| Cross Stitch |       |          |
|--------------|-------|----------|
| Z            | BLANC | (65 ct)  |
| Α            | 300   | (14 ct)  |
| +            | 310   | (108 ct) |
|              | 435   | (9 ct)   |
| X            | 632   | (11 ct)  |
| /            | 726   | (8 ct)   |
| •            | 758   | (97 ct)  |
| <            | 839   | (52 ct)  |
|              | 841   | (279 ct) |
| #            | 842   | (32 ct)  |
|              | 918   | (173 ct) |
| //           | 921   | (67 ct)  |
| E            | 938   | (57 ct)  |
| V            | 3064  | (93 ct)  |
| Ш            | 3773  | (46 ct)  |
| *            | 3787  | (4 ct)   |
| •            | 3820  | (6 ct)   |
| Ν            | 3862  | (22 ct)  |

### Comment

Thimbleweed Park cross stitch chart created by Emily Morganti (http://www.emilymorganti.com/thimblecharts). This free pattern may not be used for commercial purposes.

In a town like Thimbleweed Park a dead body is the least of your problems. Learn more at: http://www.thimbleweedpark.com