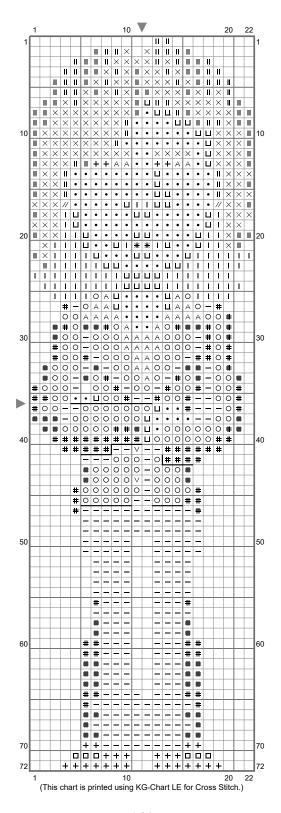

## Agent Ray

Stitch Count: 22w x 72h

Finished Size: 3.10 cm x 10.16 cm (18 ct./inch)

Cloth: Anne Cloth Cloth's Color: White # of colors: 14 Colors

## Color Table (DMC)

| Cross Stitch      |          |
|-------------------|----------|
| + 310             | (28 ct)  |
| □ 433             | (56 ct)  |
| • 435             | (139 ct) |
| // 725            | (2 ct)   |
| V 813             | (2 ct)   |
| J 938             | (78 ct)  |
| <b>≭</b> 3371     | (2 ct)   |
| <del>-</del> 3750 | (239 ct) |
| O 3765            | (148 ct) |
| II 3777           | (103 ct) |
| <b>3799</b>       | (6 ct)   |
| # 3842            | (139 ct) |
| × 3857            | (136 ct) |
| A 3865            | (33 ct)  |
| Backstitch        |          |
| <b>¬</b> 310      | (8 ct)   |