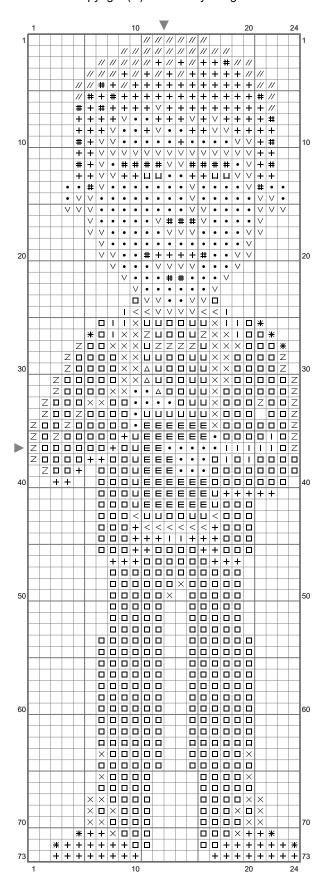

#### Copyright (C) 2018 Emily Morganti

Stitch Count: 24w x 73h

Finished Size: 3.38 cm x 10.30 cm (18 ct./inch)

Cloth: Anne Cloth Cloth's Color: White # of colors: 14 Colors

### Color Table (DMC)

| Cross Stitch |       |          |
|--------------|-------|----------|
| Ш            | B5200 | (45 ct)  |
| +            | 310   | (156 ct) |
| Δ            | 312   | (3 ct)   |
| $\times$     | 535   | (52 ct)  |
| Z            | 645   | (31 ct)  |
|              | 646   | (18 ct)  |
| <            | 648   | (12 ct)  |
| V            | 839   | (85 ct)  |
| •            | 840   | (135 ct) |
| *            | 844   | (8 ct)   |
| //           | 869   | (41 ct)  |
| #            | 3371  | (29 ct)  |
| E            | 3777  | (38 ct)  |
|              | 3799  | (451 ct) |