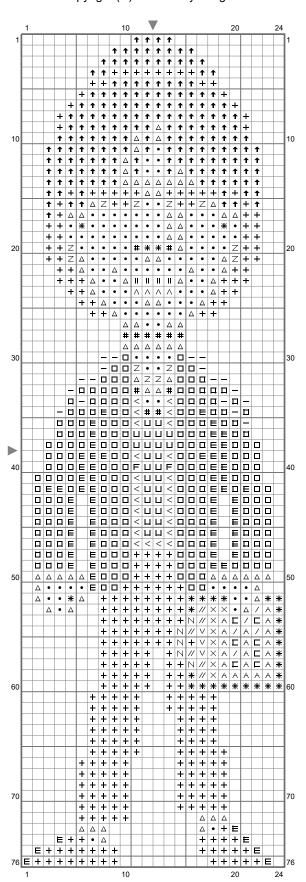

#### Copyright (C) 2018 Emily Morganti

Stitch Count: 24w x 76h

Finished Size: 3.38 cm x 10.72 cm (18 ct./inch)

Cloth: Anne Cloth Cloth's Color: White # of colors: 22 Colors

## Color Table (DMC)

| Cross Stitch |       |          |
|--------------|-------|----------|
| Z            | BLANC | (12 ct)  |
| +            | 310   | (307 ct) |
|              | 312   | (18 ct)  |
| F            | 334   | (2 ct)   |
|              | 336   | (218 ct) |
| II           | 349   | (4 ct)   |
| /            | 371   | (5 ct)   |
| X            | 422   | (8 ct)   |
| #            | 433   | (12 ct)  |
| Δ            | 435   | (90 ct)  |
| Α            | 445   | (20 ct)  |
| V            | 646   | (3 ct)   |
| //           | 647   | (6 ct)   |
| Ν            | 762   | (5 ct)   |
| E            | 823   | (68 ct)  |
| Λ            | 891   | (4 ct)   |
| *            | 898   | (29 ct)  |
| 1            | 3031  | (184 ct) |
| <            | 3755  | (24 ct)  |
| •            | 3773  | (120 ct) |
|              | 3790  | (7 ct)   |
| Ш            | 3841  | (26 ct)  |