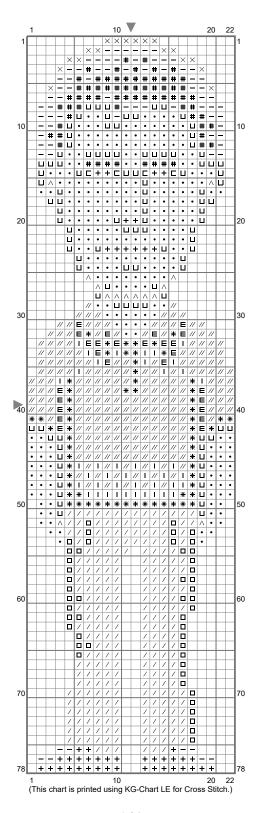

## **Ron Gilbert**

Stitch Count: 22w x 78h

Finished Size: 3.10 cm x 11.00 cm (18 ct./inch)

Cloth: Anne Cloth Cloth's Color: White # of colors: 14 Colors

## Color Table (DMC)

| Cross Stitch |       |          |
|--------------|-------|----------|
|              | BLANC | (4 ct)   |
| +            | 310   | (45 ct)  |
| /            | 336   | (252 ct) |
| $\land$      | 433   | (14 ct)  |
| Ш            | 434   | (107 ct) |
| E            | 934   | (26 ct)  |
| *            | 935   | (63 ct)  |
|              | 936   | (43 ct)  |
| //           | 937   | (225 ct) |
| $\times$     | 938   | (18 ct)  |
|              | 3031  | (73 ct)  |
| •            | 3064  | (255 ct) |
| #            | 3371  | (69 ct)  |
|              | 3842  | (49 ct)  |