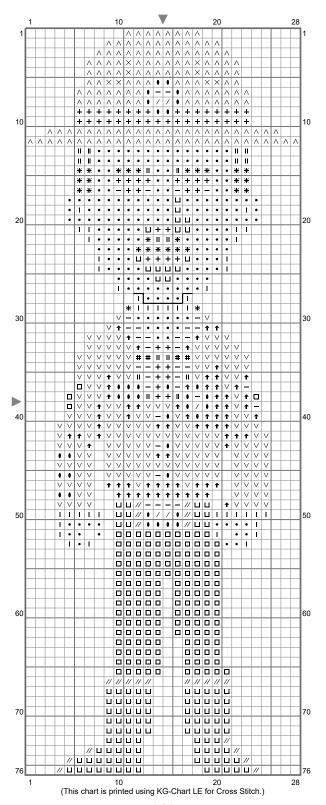

## **Sheriff**

Stitch Count: 28w x 76h

Finished Size: 3.95 cm x 10.72 cm (18 ct./inch)

Cloth: Anne Cloth Cloth's Color: White # of colors: 16 Colors

## Color Table (DMC)

| Cross Stitch   |          |
|----------------|----------|
| <b>—</b> B5200 | (36 ct)  |
| + 310          | (61 ct)  |
| △ 436          | (152 ct) |
| • 632          | (189 ct) |
| II 646         | (18 ct)  |
| <b>★</b> 648   | (28 ct)  |
| <b>1</b> 799   | (73 ct)  |
| V 800          | (199 ct) |
| I 839          | (41 ct)  |
| × 869          | (8 ct)   |
| □ 938          | (118 ct) |
| / 971          | (5 ct)   |
| 972            | (36 ct)  |
| // 3371        | (23 ct)  |
| <b>□</b> 3750  | (155 ct) |
| # 3799         | (4 ct)   |
| Backstitch     |          |
| <b>5</b> 310   | (5 ct)   |