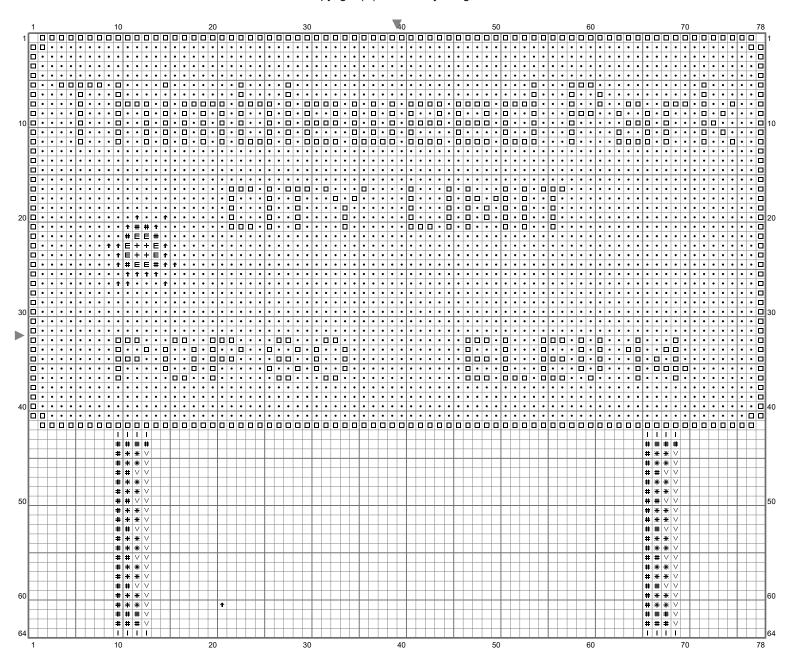

# Thimbleweed Park Sign

Copyright (C) 2018 Emily Morganti

Stitch Count: 78w x 64h

Finished Size: 11.00 cm x 9.03 cm (18 ct./inch)

Cloth: Anne Cloth Cloth's Color: White # of colors: 9 Colors

### Color Table (DMC)

#### **Cross Stitch** □ B5200 (600 ct) + 310 (4 ct) **E** 535 (8 ct) 561 • (2635 ct) I 645 (16 ct) # 646 (70 ct) V 647 (48 ct) **1** 648 (20 ct) **\*** 939 (48 ct)

### Comment

NOTE: Two skeins of 561 are needed for this design.

Thimbleweed Park cross stitch chart created by Emily Morganti (http://www.emilymorganti.com/thimblecharts).

This free pattern may not be used for commercial purposes.