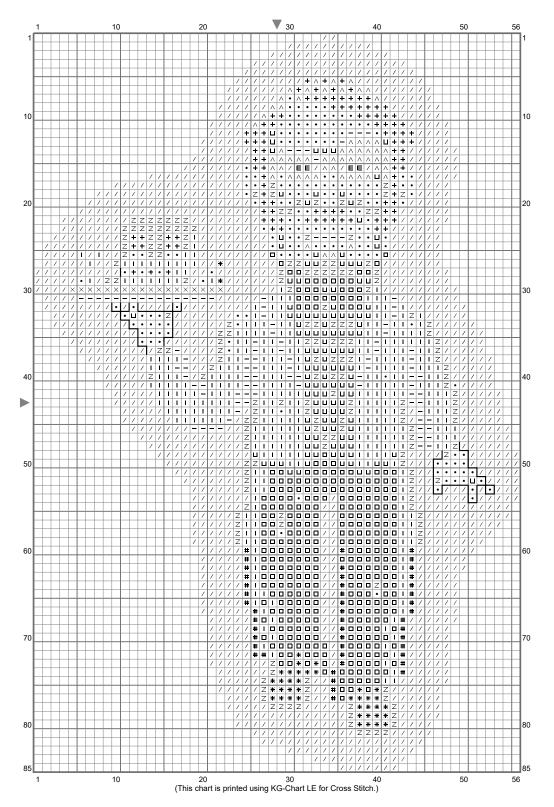

## Xavier

Stitch Count: 56w x 85h Finished Size: 7.90 cm x 11.99 cm (18 ct./inch) Cloth: Anne Cloth Cloth's Color: White # of colors: 13 Colors

| Color Table (DMC) |      |           |
|-------------------|------|-----------|
| Cross Stitch      |      |           |
| Λ                 | 518  | (60 ct)   |
| #                 | 519  | (46 ct)   |
| Ζ                 | 813  | (184 ct)  |
| Ε                 | 817  | (4 ct)    |
| Х                 | 825  | (18 ct)   |
| Ж                 | 826  | (40 ct)   |
| Ш                 | 827  | (130 ct)  |
| •                 | 828  | (186 ct)  |
| +                 | 3750 | (105 ct)  |
|                   | 3760 | (369 ct)  |
| —                 | 3765 | (99 ct)   |
| /                 | 3841 | (1309 ct) |
|                   | 3842 | (340 ct)  |
| Backstitch        |      |           |
| 5                 | 518  | (46 ct)   |
|                   |      |           |

## Comment

For transparent glow effect, stitch the / symbol around Xavier's body as half stitches (only one leg of the cross stitch), using one strand of DMC 3841 and one strand of Kreinik blending filament 094 (Star Blue).